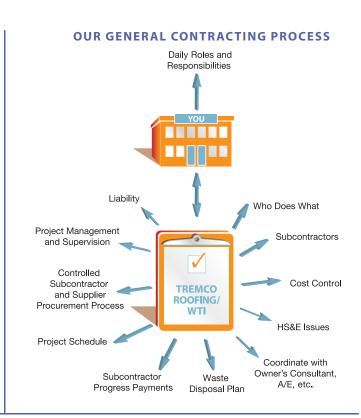

#### General Contracting Services Save Time, Money And Headaches

We understand the challenges required to manage roofing and building envelope projects. The general contracting capabilities of WTI are designed to reduce the internal resources and cycle time typically required for construction project management. For your next project, consider the alternatives: